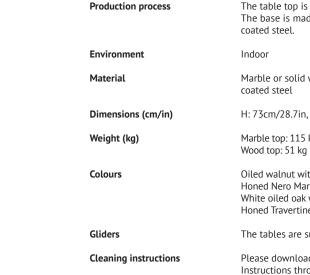

| Category                   | Dining table                                                                                                                                                                                                                |
|----------------------------|-----------------------------------------------------------------------------------------------------------------------------------------------------------------------------------------------------------------------------|
| Production process         | The table top is made from solid wood or marble.<br>The base is made from electro plated and powder<br>coated steel.                                                                                                        |
| Environment                | Indoor                                                                                                                                                                                                                      |
| Material                   | Marble or solid wood with electro plated and powder coated steel                                                                                                                                                            |
| Dimensions (cm/in)         | H: 73cm/28.7in, B: 120cm/47.2in, D: 90cm/35.5in                                                                                                                                                                             |
| Weight (kg)                | Marble top: 115 kg<br>Wood top: 51 kg                                                                                                                                                                                       |
| Colours                    | Oiled walnut with brass & burgundy,<br>Honed Nero Marquina with brass & burgundy,<br>White oiled oak with chrome & clay,<br>Honed Travertine with chrome & clay                                                             |
| Gliders                    | The tables are supplied with felt gliders as standard.                                                                                                                                                                      |
| Cleaning instructions      | Please download our material Care & Cleaning<br>Instructions through www.andtradition.com                                                                                                                                   |
| Package dimensions (cm/in) | Table top: H: 128cm/50.4in B: 98cm/38.6in D: 9cm/3.5in<br>Top support: H: 60cm/23.6in B: 60cm/23.6in D: 5cm/1.9in<br>Column: H: 75cm/29.5in B: 19cm/7.4in D: 19cm/7.4in<br>Base: H: 60cm/23.6in B: 60cm/23.6in D: 5cm/1.9in |