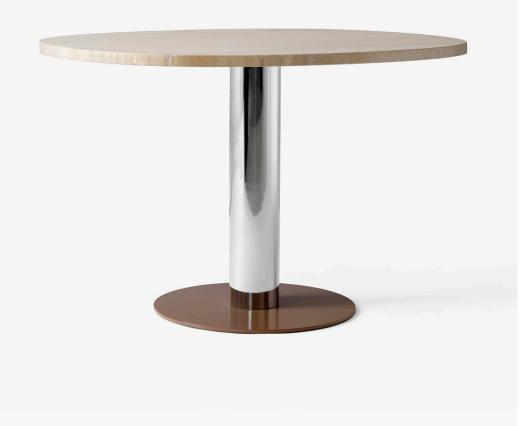

## MEZCLA JH22

**BY JAIME HAYON** 2018

Mezcla is the Spanish word for "mixture" and reflects the signature trait of Spanish designer Jaime Hayon – and his new series of tables featuring a mix of shapes, sizes and colours in exclusive materials.

Drawing on classic geometric shapes, like the circle, oval and cylinder, each component is crafted in a different material with its own texture, finish and colour. The result is a composite of contrast and cohesion in a series of tables with no sharp edges. Meaning, you can sit anywhere you like and be equally as comfortable.

The Mezcla tables come in different sizes and heights, with the option of various types of wood or marble for the tabletop, polished brass or chrome for the stem, and curated colours for the base.

Whether placed individually in a private or corporate setting, or grouped together in a luxurious hotel, restaurant or commercial venue, it's a harmonious mix of differences. The perfect setting for different people to feel comfortable connecting with each other.