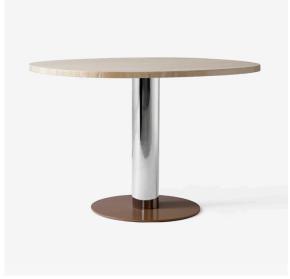

## MEZCLA JH22

**BY JAIME HAYON** 2018

Mezcla is the Spanish word for "mixture" and reflects the signature trait of Spanish designer Jaime Hayon – and his new series of tables featuring a mix of shapes, sizes and colours in exclusive materials.

Drawing on classic geometric shapes, like the circle, oval and cylinder, each component is crafted in a different material with its own texture, finish and colour. The result is a composite of contrast and cohesion in a series of tables with no sharp edges. Meaning, you can sit anywhere you like and be equally as comfortable.

The Mezcla tables come in different sizes and heights, with the option of various types of wood or marble for the tabletop, polished brass or chrome for the stem, and curated colours for the base.

Whether placed individually in a private or corporate setting, or grouped together in a luxurious hotel, restaurant or commercial venue, it's a harmonious mix of differences. The perfect setting for different people to feel comfortable connecting with each other.