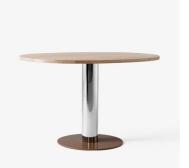

## COLOUR

Oiled walnut with brass & burgundy

Honed Nero Marquina with brass & burgundy

White oiled oak with chrome & clay

Honed Travertine with chrome & clay